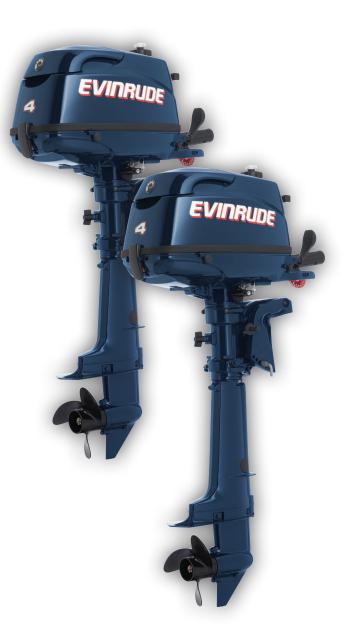

## **EVINRUDE**<sup>®</sup> Engine Specifications

| Engine Model (Color)      | (a) E4R4 Blue<br>(b) E4RL4 Blue |
|---------------------------|---------------------------------|
| Engine Type               | 1-cylinder                      |
| Bore x Stroke - mm (in)   | 2.32 x 1.77 (59 x 45)           |
| Displacement - cc (cu in) | 123 (7.5)                       |
| Gear Ratio                | 2.15:1                          |
| Full Throttle RPM Range   | 4500-5500 RPM                   |
| Weight in kg (lbs)*       | (a) 26 (58)<br>(b) 27 (59)      |
| Starting                  | Rope                            |
| Controls                  | Tiller Handle                   |
| Fuel Induction            | Carbureted                      |
| Steering                  | Tiller                          |
| Trim Method               | Manual                          |
| Shaft Length - mm (in)    | (a) 381 (15)<br>(b) 508 (20)    |
| Recommended Fuel          | 87 Octane                       |
| Warranty                  | 3-Year Warranty                 |
|                           |                                 |